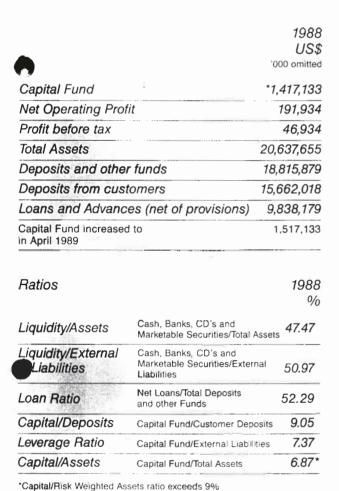

Facts Moul BCC Group

- Founded in 1972, it is the first truly international bank.
- Fifth largest banking network in the world.
- Branches and offices in 73 countries of Africa, Asia, Europe, the Far East, the Middle East, North and South America.
- A dedicated team of 14,000 people from over 90 nationalities.
- Total assets of US\$20.9 billion and capital funds in excess of US\$1.5 billion.
- One of the largest international banks in Africa.

## Hinancial Highlights