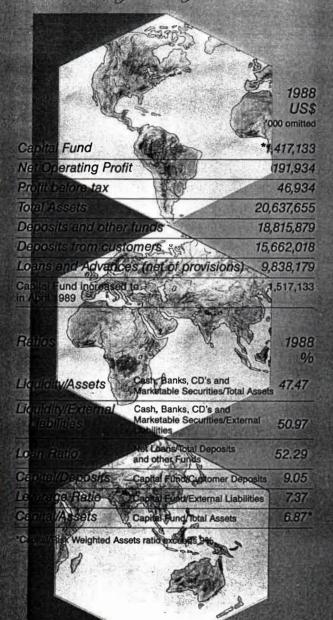

Facts Moul BCC Group

- Founded in 1972, it is the first truly international bank.
- Fifth largest banking network in the world.
- Branches and offices in 73 countries of Africa, Asia, Europe, the Far East, the Middle East, North and South America.
- A dedicated team of 14,000 people from over 90 nationalities.
- Total assets of US\$20.9 billion and capital funds in excess of US\$1.5 billion.
- One of the largest international banks in Africa.

## Hinancial Highlights